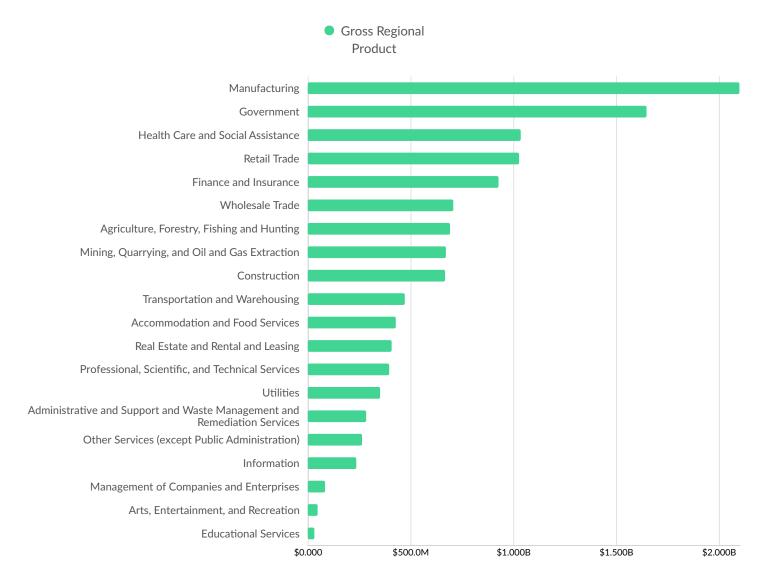

| Tarrant County, TX     | 189        |



| Top Following Counties | Migrations |
|------------------------|------------|
| Rusk County, TX        | 185        |

# **Industry Characteristics**

### **Largest Industries**



### **Top Growing Industries**



### **Top Industry Location Quotient**



### **Top Industry GRP**



#### **Top Industry Earnings**



### **Business Characteristics**

### 21,816 Companies Employ Your Workers

Online profiles for your workers mention 21,816 companies as employers, with the top 10 appearing below. In the last 12 months, 1,279 companies in your area posted job postings, with the top 10 appearing below.

| Top Companies                    | Profiles | Top Companies Posting        | Unique Postings |
|----------------------------------|----------|------------------------------|-----------------|
| Stephen F. Austin State Universi | 1,521    | Tenet Healthcare             | 396             |
| Walmart                          | 512      | Walmart                      | 359             |
| Pilgrim's Pride                  | 381      | Pilgrim's Pride              | 303