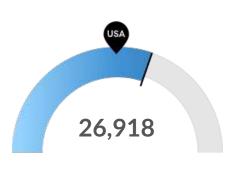

#### **Veterans**

Your area has 26,918 veterans. The national average for an area this size is 19,973.