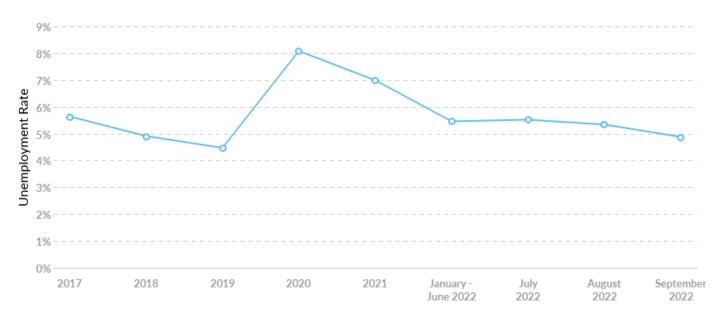

### **Unemployment Rate Trends**

Your areas had a September 2022 unemployment rate of 4.88%, decreasing from 5.64% 5 years before.

| Timeframe           | Unemployment Rate |
|---------------------|-------------------|
| 2017                | 5.64%             |
| 2018                | 4.91%             |
| 2019                | 4.47%             |
| 2020                | 8.08%             |
| 2021                | 6.99%             |
| January - June 2022 | 5.46%             |
| July 2022           | 5.52%             |
| August 2022         | 5.34%             |
| September 2022      | 4.88%             |