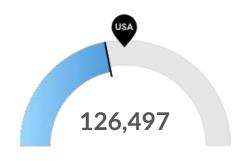

#### **Racial Diversity**

Racial diversity is low in your area. The national average for an area this size is 152,281 racially diverse people, while there are 126,497 here.