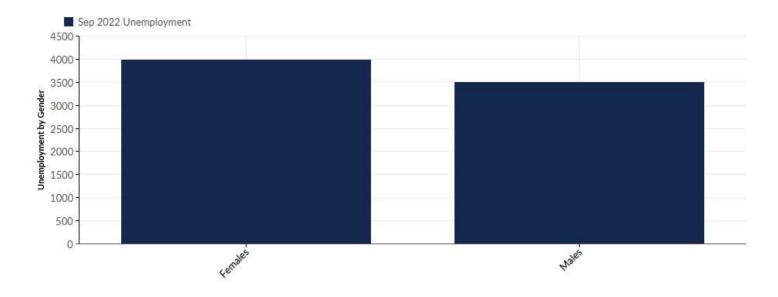

### **Unemployment by Gender**

| Gender  | Unei  | nployment<br>(Sep 2022) | % of<br>Unemployed |
|---------|-------|-------------------------|--------------------|
| Females |       | 3,984                   | 53.30%             |
| Males   |       | 3,491                   | 46.70%             |
|         | Total | 7,475                   | 100.00%            |