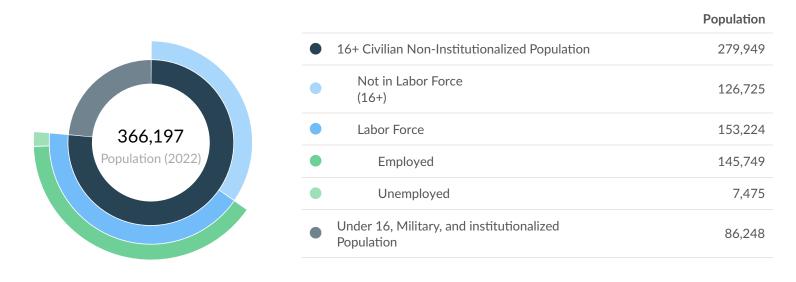

### **Economy Overview**

366,197

Population (2022)

Population decreased by 16,410 over the last 5 years and is projected to decrease by 28,839 over the next 5 years.

117,065

**Total Regional Employment** 

Jobs grew by 506 over the last 5 years and are projected to grow by 7,143 over the next 5 years.

#### **Takeaways**

- As of 2022 the region's population **declined by 4.3**% since 2017, falling by 16,410. Population is expected to **decrease by 7.9**% between 2022 and 2027, losing 28,839.
- From 2017 to 2022, jobs increased by 0.4% in Deep East Texas Region from 116,560 to 117,065. This change fell short of the national growth rate of 2.4% by 2.0%. As the number of jobs increased, the labor force participation rate increased from 51.7% to 54.7% between 2017 and 2022.
- Concerning educational attainment, **11.5% of the selected regions' residents possess a Bachelor's Degree** (9.2% below the national average), and **6.9% hold an Associate's Degree** (2.0% below the national average).
- The top three industries in 2022 are Education and Hospitals (Local Government), Restaurants and Other Eating Places, and Local Government, Excluding Education and Hospitals.

#### Sep 2022 Labor Force Breakdown