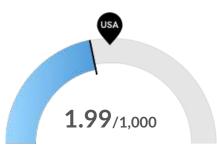

#### **Violent Crime**

Your area has 1.99 violent crimes per 1,000 people. The national rate is 2.41 per 1,000 people.