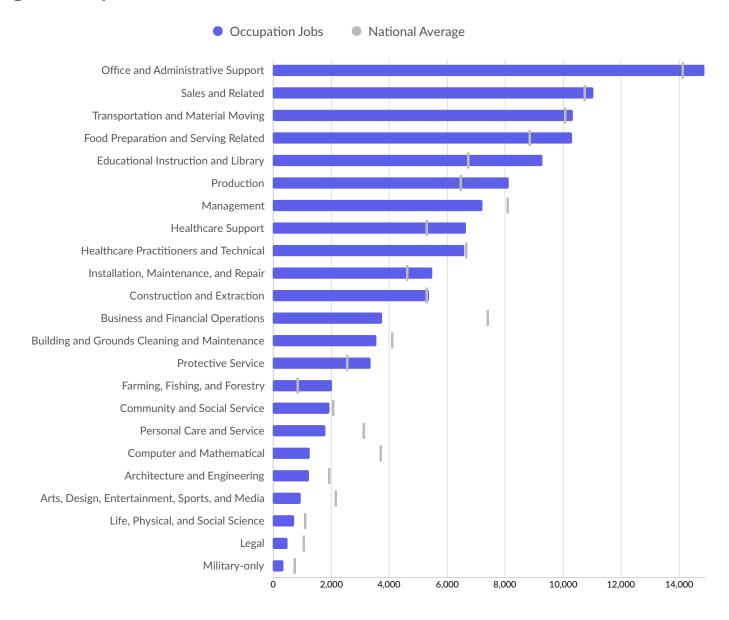

ustries                  | 301      | JBS Usa                      | 183             |
| Hudson Isd                       | 237      | Dollar Tree                  | 177             |
| Nacogdoches Independent Scho     | 229      | Tyson Foods                  | 154             |
| Tdcj                             | 213      | AccentCare                   | 140             |

#### **Business Size**



<sup>\*</sup>Business Data by DatabaseUSA.com is third-party data provided by Lightcast to its customers as a convenience, and Lightcast does not endorse or warrant its accuracy or consistency with other published Lightcast data. In most cases, the Business Count will not match total companies with profiles on the summary tab.

### **Workforce Characteristics**

#### **Largest Occupations**



### **Top Growing Occupations**



### **Top Occupation Location Quotient**

#### Occupation Location Quotient



### **Top Occupation Earnings**





### **Top Posted Occupations**

#### Unique Average Monthly Postings



### Underemployment



## **Educational Pipeline**

In 2021, there were 3,924 graduates in Deep East Texas Region. This pipeline has grown by 3% over the last 5 years. The highest share of these graduates come from "Multi-/Interdisciplinary Studies, Other", Exercise Science and Kinesiology, and "Educational Leadership and Administration, General".



### **In-Demand Skills**



# Appendix A (Geographies)

| Code  | Description            |
|-------|------------------------|
| 48005 | Angelina County, TX    |
| 48225 | Houston County, TX     |
| 48241 | Jasper County, T