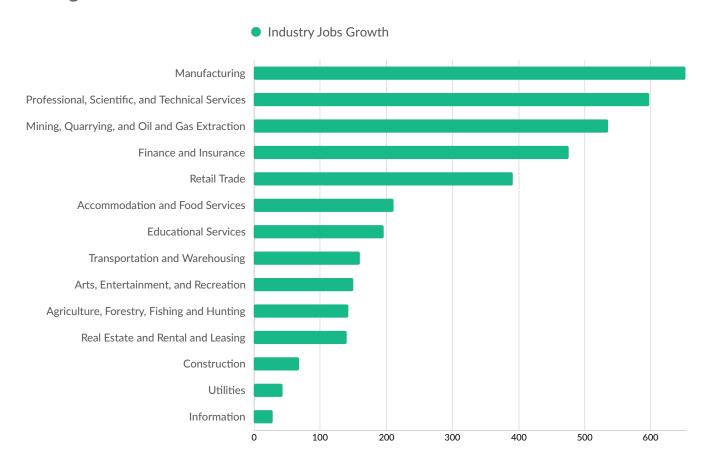

| Tarrant County, TX     | 189        |



| Top Following Counties | Migrations |
|------------------------|------------|
| Rusk County, TX        | 185        |

# **Industry Characteristics**

### **Largest Industries**



### **Top Growing Industries**



### **Top Industry Location Quotient**



### **Top Industry GRP**



#### **Top Industry Earnings**



### **Business Characteristics**

### 21,816 Companies Employ Your Workers

Online profiles for your workers mention 21,816 companies as employers, with the top 10 appearing below. In the last 12 months, 1,279 companies in your area posted job postings, with the top 10 appearing below.

| Top Companies                    | Profiles | Top Companies Posting        | Unique Postings |
|----------------------------------|----------|------------------------------|-----------------|
| Stephen F. Austin State Universi | 1,521    | Tenet Healthcare             | 396             |
| Walmart                          | 512      | Walmart                      | 359             |
| Pilgrim's Pride