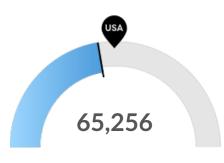

#### Millennials

Your area has 65,256 millennials (ages 25-39). The national average for an area this size is 76,439.