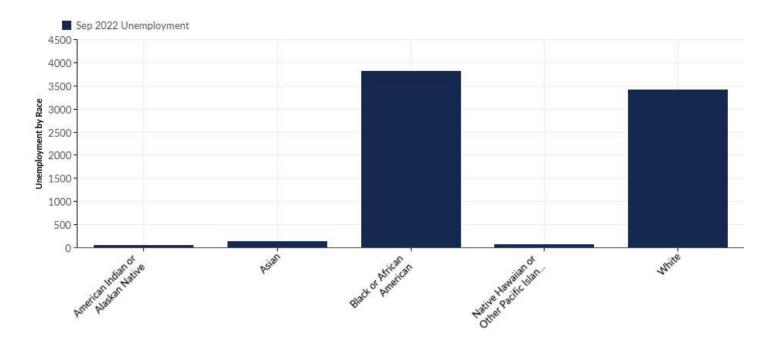

### **Unemployment by Race**

| Race                                      | Unemp<br>(S | oloyment<br>ep 2022) | % of<br>Unemployed |
|-------------------------------------------|-------------|----------------------|--------------------|
| American Indian or Alaskan Native         |             | 42                   | 0.56%              |
| Asian                                     |             | 140                  | 1.87%              |
| Black or African American                 |             | 3,821                | 51.12%             |
| Native Hawaiian or Other Pacific Islander |             | 65                   | 0.87%              |
| White                                     |             | 3,407                | 45.58%             |
|                                           | Total       | 7,475                | 100.00%            |