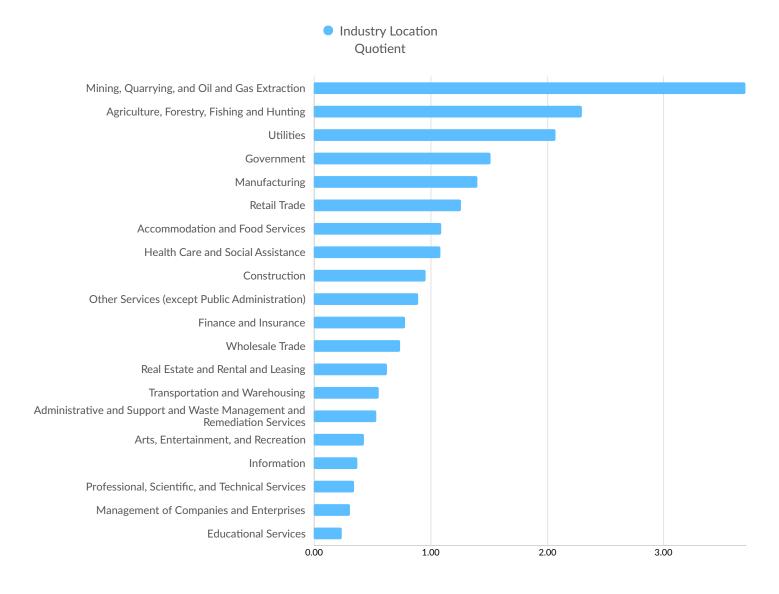

| Tarrant County, TX     | 189        |



| Top Following Counties | Migrations |
|------------------------|------------|
| Rusk County, TX        | 185        |

# **Industry Characteristics**

### **Largest Industries**



### **Top Growing Industries**



### **Top Industry Location Quotient**



### **Top Industry GRP**



#### **Top Industry Earnings**



### **Business Characteristics**

### 21,816 Companies Employ Your Workers

Online profiles for your workers mention 21,816 companies as employers, with the top 10 appearing below. In the last 12 months, 1,279 companies in your area posted job postings, with the top 10 appearing below.

| Top Companies                    | Profiles | Top Companies Posting        | Unique Postings |
|----------------------------------|----------|------------------------------|-----------------|
| Stephen F. Austin State Universi | 1,521    | Tenet Healthcare             | 396             |
| Walmart                          | 512      | Walmart                      | 359             |
| Pilgrim's Pride                  | 381      | Pilgrim's Pr