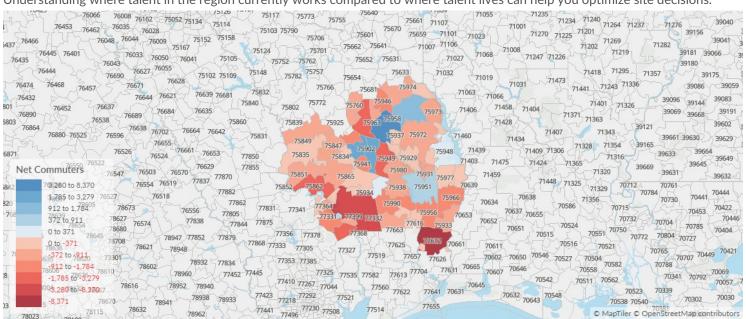

#### Place of Work vs Place of Residence

Understanding where talent in the region currently works compared to where talent lives can help you optimize site decisions.

|       | Where Talent Works        |                    |       | Where Talent Lives        |                 |
|-------|---------------------------|--------------------|-------|---------------------------|-----------------|
| ZIP   | Name                      | 2022<br>Employment | ZIP   | Name                      | 2022<br>Workers |
| 75904 | Lufkin, TX (in Angelina c | 17,008             | 75904 | Lufkin, TX (in Angelina c | 14,935          |
| 75901 | Lufkin, TX (in Angelina c | 14,873             | 77351 | Livingston, TX (in Polk c | 12,524          |
| 75961 | Nacogdoches, TX (in Na    | 9,727              | 75901 | Lufkin, TX (in Angelina c | 12,167          |
| 77351 | Livingston, TX (in Polk c | 8,566              | 77612 | Buna, TX (in Jasper coun  | 10,455          |
| 75965 | Nacogdoches, TX (in Na    | 6,541              | 75964 | Nacogdoches, TX (in Na    | 8,392           |