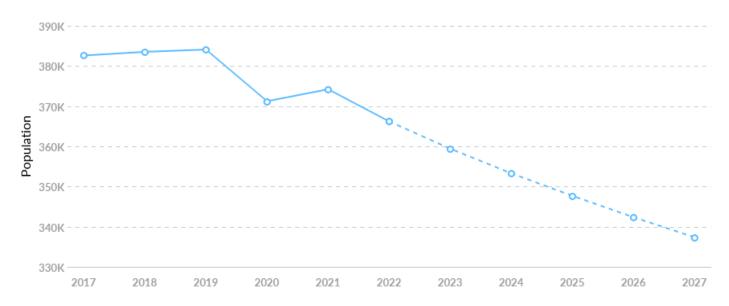

### **Population Trends**

As of 2022 the region's population **declined by 4.3%** since 2017, falling by 16,410. Population is expected to **decrease by 7.9%** between 2022 and 2027, losing 28,839.

| Timeframe | Population |
|-----------|------------|
| 2017      | 382,607    |
| 2018      | 383,526    |
| 2019      | 384,093    |
| 2020      | 371,234    |
| 2021      | 374,212    |
| 2022      | 366,197    |
| 2023      | 359,413    |
| 2024      | 353,273    |
| 2025      | 347,673    |
| 2026      | 342,351    |
| 2027      | 337,358    |