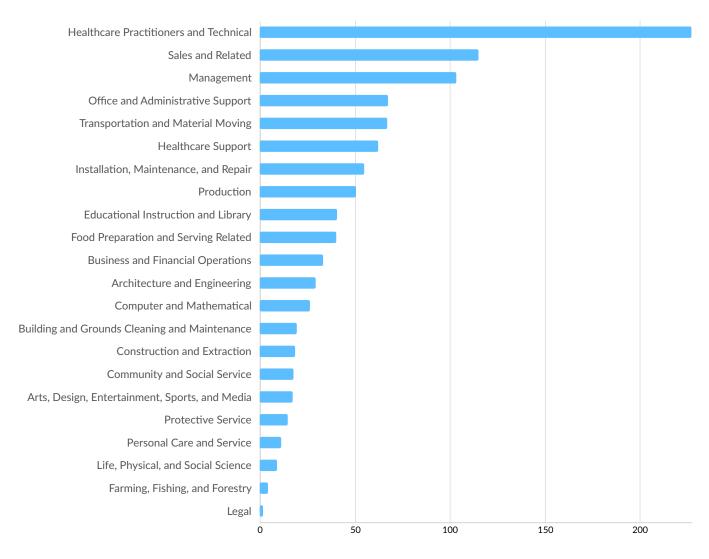

9      | Tyson Foods                  | 154             |
| Tdcj                             | 213      | AccentCare                   | 140             |

#### **Business Size**



<sup>\*</sup>Business Data by DatabaseUSA.com is third-party data provided by Lightcast to its customers as a convenience, and Lightcast does not endorse or warrant its accuracy or consistency with other published Lightcast data. In most cases, the Business Count will not match total companies with profiles on the summary tab.

### **Workforce Characteristics**

#### **Largest Occupations**



### **Top Growing Occupations**



### **Top Occupation Location Quotient**

#### Occupation Location Quotient



### **Top Occupation Earnings**





### **Top Posted Occupations**

#### Unique Average Monthly Postings



### Underemployment



## **Educational Pipeline**

In 2021, there were 3,924 graduates in Deep East Texas Region. This pipeline has grown by 3% over the last 5 years. The highest share of these graduates come from "Multi-/Interdisciplinary Studies, Other", Exercise Science and Kinesiology, and "Educational Leadership and Administration, General".



### **In-Demand Skills**



# Appendix A (Geographies)

| Code  | Description            |
|-------|------------------------|
| 48005 | Angelina County, TX    |
| 48225 | Houston County, TX     |
| 48241 | Jasper County, TX      |
| 48347 | Nacogdoches County, TX |
| 48351 | Newton County, TX      |
| 48373 | Polk County, TX        |

| Code  | Description              |
|-------|--------------------------|
| 48403 | Sabine County, TX