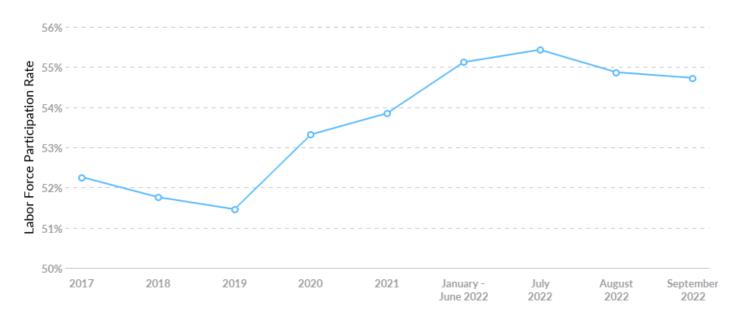

### **Labor Force Participation Rate Trends**

| Timeframe           | Labor Force Participation Rate |
|---------------------|--------------------------------|
| 2017                | 52.26%                         |
| 2018                | 51.76%                         |
| 2019                | 51.46%                         |
| 2020                | 53.32%                         |
| 2021                | 53.85%                         |
| January - June 2022 | 55.12%                         |
| July 2022           | 55.43%                         |
| August 2022         | 54.87%                         |
| September 2022      | 54.73%                         |