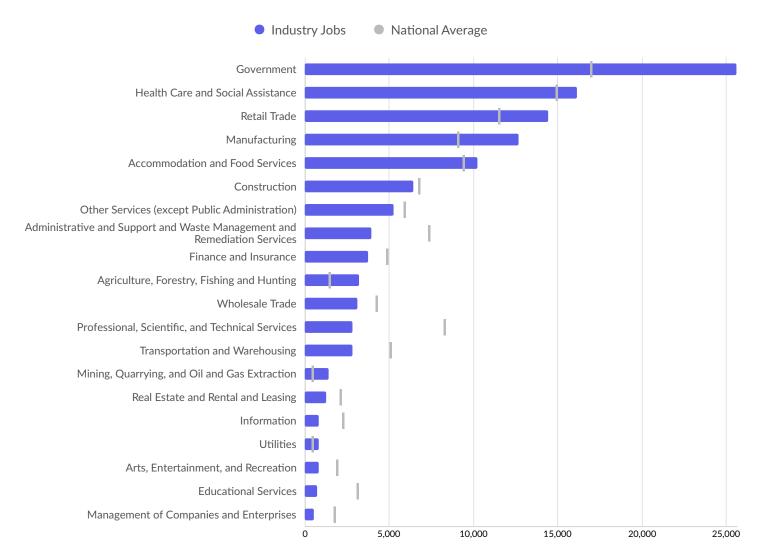

| Tarrant County, TX     | 189        |



| Top Following Counties | Migrations |
|------------------------|------------|
| Rusk County, TX        | 185        |

# **Industry Characteristics**

### **Largest Industries**



### **Top Growing Industries**



### **Top Industry Location Quotient**



### **Top Industry GRP**



#### **Top Industry Earnings**



### **Business Characteristics**

### 21,816 Companies Employ Your Workers

Online profiles for your workers mention 21,816 companies as employers, with the top 10 appearing below. In the last 12 months, 1,279 companies in your area posted job postings, with the top 10 appearing below.

| Top Companies                    | Profiles | Top Companies Posting        | Unique Postings |
|----------------------------------|----------|------------------------------|-----------------|
| Stephen F. Austin State Universi | 1,521    | Tenet Healthcare             | 396             |
| Walmart                          | 512      | Walmart                      | 35