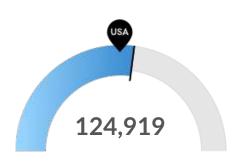

#### **Retiring Soon**

Retirement risk is high in your area. The national average for an area this size is 111,230 people 55 or older, while there are 124,919 here.