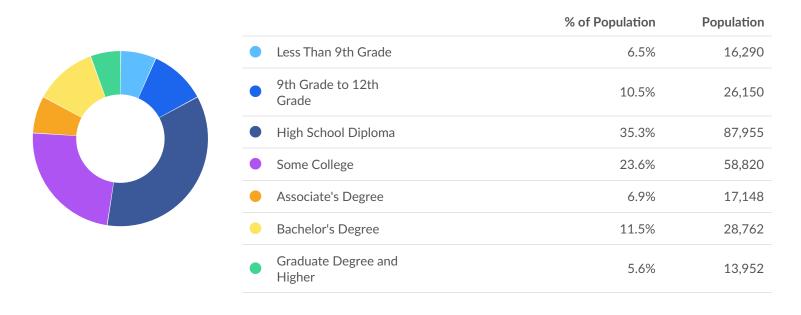

#### **Takeaways**

- As of 2022 the region's population **declined by 4.3**% since 2017, falling by 16,410. Population is expected to **decrease by 7.9**% between 2022 and 2027, losing 28,839.
- From 2017 to 2022, jobs increased by 0.4% in Deep East Texas Region from 116,560 to 117,065. This change fell short of the national growth rate of 2.4% by 2.0%. As the number of jobs increased, the labor force participation rate increased from 51.7% to 54.7% between 2017 and 2022.
- Concerning educational attainment, **11.5% of the selected regions' residents possess a Bachelor's Degree** (9.2% below the national average), and **6.9% hold an Associate's Degree** (2.0% below the national average).
- The top three industries in 2022 are Education and Hospitals (Local Government), Restaurants and Other Eating Places, and Local Government, Excluding Education and Hospitals.

#### **Educational Attainment**

Concerning educational attainment, **11.5% of the selected regions' residents possess a Bachelor's Degree** (9.2% below the national average), and **6.9% hold an Associate's Degree** (2.0% below the national average).