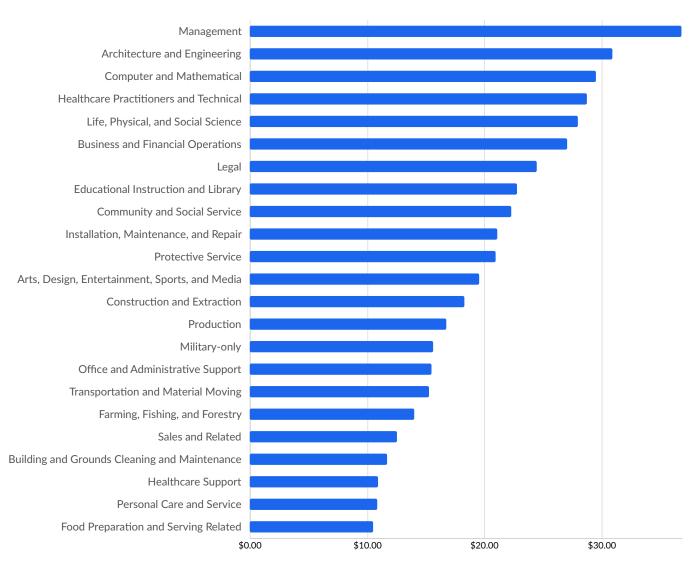

| 177             |
| Nacogdoches Independent Scho     | 229      | Tyson Foods                  | 154             |
| Tdcj                             | 213      | AccentCare                   | 140             |

#### **Business Size**



<sup>\*</sup>Business Data by DatabaseUSA.com is third-party data provided by Lightcast to its customers as a convenience, and Lightcast does not endorse or warrant its accuracy or consistency with other published Lightcast data. In most cases, the Business Count will not match total companies with profiles on the summary tab.

### **Workforce Characteristics**

#### **Largest Occupations**



### **Top Growing Occupations**



### **Top Occupation Location Quotient**

#### Occupation Location Quotient



### **Top Occupation Earnings**





### **Top Posted Occupations**

#### Unique Average Monthly Postings



### Underemployment



## **Educational Pipeline**

In 2021, there were 3,924 graduates in Deep East Texas Region. This pipeline has grown by 3% over the last 5 years. The highest share of these graduates come from "Multi-/Interdisciplinary Studies, Other", Exercise Science and Kinesiology, and "Educational Leadership and Administration, General".



### **In-Demand Skills**



# Appendix A (Geographies)

| Code  | Description            |
|-------|------------------------|
| 48005 | Angelina County, TX    |
| 48225 | Houston County, TX     |
| 48241 | Jasper County, TX      |
| 48347 | Nacogdoches County, TX |
| 48351 | Newton County, TX      |
| 48373 | Polk County, TX        |

| Code  | Description              |