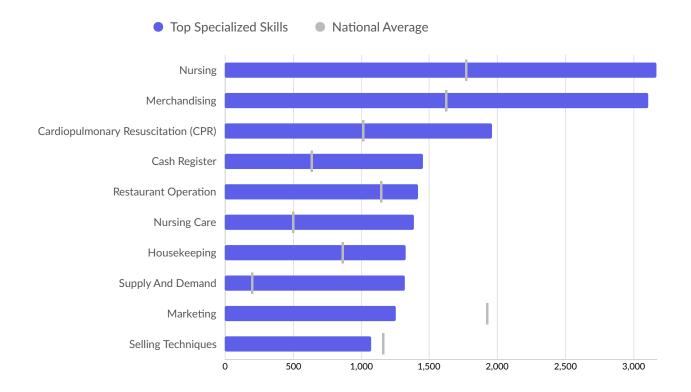

ther published Lightcast data. In most cases, the Business Count will not match total companies with profiles on the summary tab.

### **Workforce Characteristics**

#### **Largest Occupations**



### **Top Growing Occupations**



### **Top Occupation Location Quotient**

#### Occupation Location Quotient



### **Top Occupation Earnings**





### **Top Posted Occupations**

#### Unique Average Monthly Postings



### Underemployment



## **Educational Pipeline**

In 2021, there were 3,924 graduates in Deep East Texas Region. This pipeline has grown by 3% over the last 5 years. The highest share of these graduates come from "Multi-/Interdisciplinary Studies, Other", Exercise Science and Kinesiology, and "Educational Leadership and Administration, General".



### **In-Demand Skills**



# Appendix A (Geographies)

| Code  | Description            |
|-------|------------------------|
| 48005 | Angelina County, TX    |
| 48225 | Houston County, TX     |
| 48241 | Jasper County, TX      |
| 48347 | Nacogdoches County, TX |
| 48351 | Newton County, TX      |
| 48373 | Polk County, TX        |

| Code  | Description              |
|-------|--------------------------|
| 48403 | Sabine County, TX        |
| 48405 | San Augustine County, TX |
| 48407 | San Jacinto County, TX   |
| 48419 | Shelby County, TX        |
| 48455 | Trinity County, TX       |
| 48457 | Tyler County, TX         |