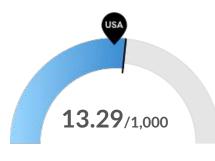

#### **Property Crime**

Your area has 13.29 property crimes per 1,000 people. The national rate is 12.12 per 1,000 people.