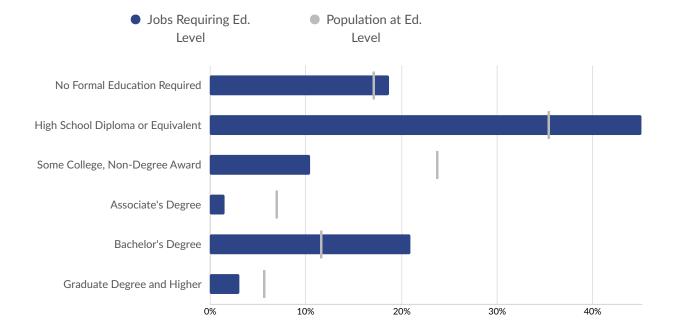

#### **Takeaways**

- As of 2022 the region's population **declined by 4.3**% since 2017, falling by 16,410. Population is expected to **decrease by 7.9**% between 2022 and 2027, losing 28,839.
- From 2017 to 2022, jobs increased by 0.4% in Deep East Texas Region from 116,560 to 117,065. This change fell short of the national growth rate of 2.4% by 2.0%. As the number of jobs increased, the labor force participation rate increased from 51.7% to 54.7% between 2017 and 2022.
- Concerning educational attainment, **11.5% of the selected regions' residents possess a Bachelor's Degree** (9.2% below the national average), and **6.9% hold an Associate's Degree** (2.0% below the national average).
- The top three industries in 2022 are Education and Hospitals (Local Government), Restaurants and Other Eating Places, and Local Government, Excluding Education and Hospitals.

#### **Educational Attainment**

Concerning educational attainment, **11.5% of the selected regions' residents possess a Bachelor's Degree** (9.2% below the national average), and **6.9% hold an Associate's Degree** (2.0% below the national average).