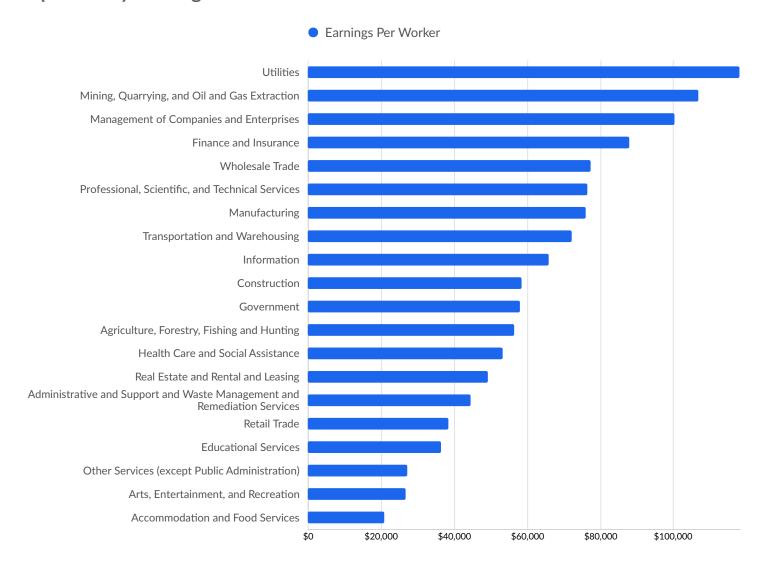

| Tarrant County, TX     | 189        |



| Top Following Counties | Migrations |
|------------------------|------------|
| Rusk County, TX        | 185        |

# **Industry Characteristics**

### **Largest Industries**



### **Top Growing Industries**



### **Top Industry Location Quotient**



### **Top Industry GRP**



#### **Top Industry Earnings**



### **Business Characteristics**

### 21,816 Companies Employ Your Workers

Online profiles for your workers mention 21,816 companies as employers, with the top 10 appearing below. In the last 12 months, 1,279 companies in your area posted job postings, with the top 10 appearing below.

| Top Companies                    | Profiles | Top Companies Posting        | Unique Postings |
|----------------------------------|----------|------------------------------|-----------------|
| Stephen F. Austin State Universi | 1,521    | Tenet Healthcare             | 396             |
| Walmart                          | 512      | Walmart                      | 359             |
| Pilgrim's Pride                  | 381      | Pilgrim's Pride              | 303             |
| Angelina College