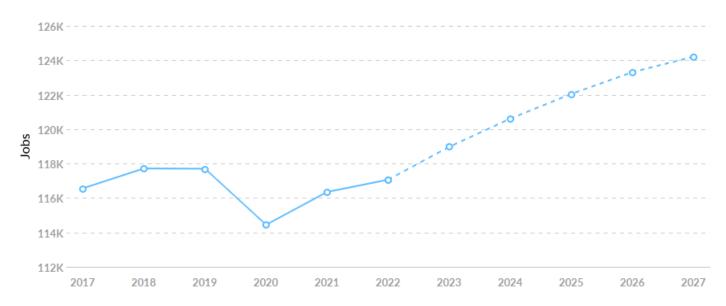

### **Job Trends**

From 2017 to 2022, jobs increased by 0.4% in Deep East Texas Region from 116,560 to 117,065. This change fell short of the national growth rate of 2.4% by 2.0%.

| Timeframe | Jobs    |
|-----------|---------|
| 2017      | 116,560 |
| 2018      | 117,717 |
| 2019      | 117,699 |
| 2020      | 114,446 |
| 2021      | 116,351 |
| 2022      | 117,065 |
| 2023      | 118,978 |
| 2024      | 120,611 |
| 2025      | 122,048 |
| 2026      | 123,313 |
| 2027      | 124,208 |