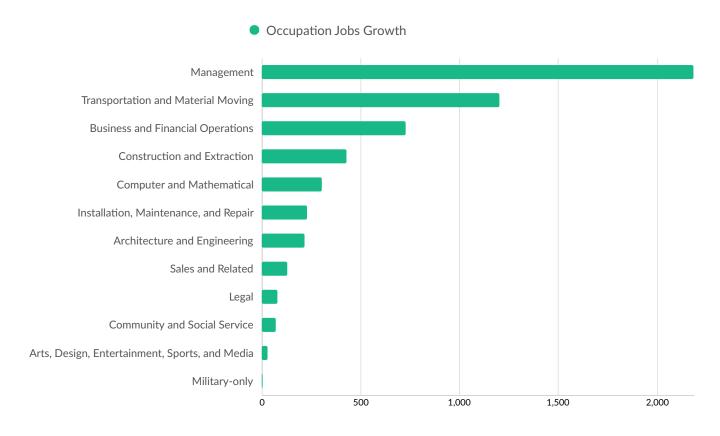

| JBS Usa                      | 183             |
| Hudson Isd                       | 237      | Dollar Tree                  | 177             |
| Nacogdoches Independent Scho     | 229      | Tyson Foods                  | 154             |
| Tdcj                             | 213      | AccentCare                   | 140             |

#### **Business Size**



<sup>\*</sup>Business Data by DatabaseUSA.com is third-party data provided by Lightcast to its customers as a convenience, and Lightcast does not endorse or warrant its accuracy or consistency with other published Lightcast data. In most cases, the Business Count will not match total companies with profiles on the summary tab.

### **Workforce Characteristics**

#### **Largest Occupations**



### **Top Growing Occupations**



### **Top Occupation Location Quotient**

#### Occupation Location Quotient



### **Top Occupation Earnings**





### **Top Posted Occupations**

#### Unique Average Monthly Postings



### Underemployment



## **Educational Pipeline**

In 2021, there were 3,924 graduates in Deep East Texas Region. This pipeline has grown by 3% over the last 5 years. The highest share of these graduates come from "Multi-/Interdisciplinary Studies, Other", Exercise Science and Kinesiology, and "Educational Leadership and Administration, General".



### **In-Demand Skills**



# Appendix A (Geographies)

| Code  | Description            |
|-------|------------------------|
| 48005 | Angelina County, TX    |
| 48225 | Houston County, TX     |
| 48241 | Jasper County, TX      |
| 48347 | Nacogdoches Coun