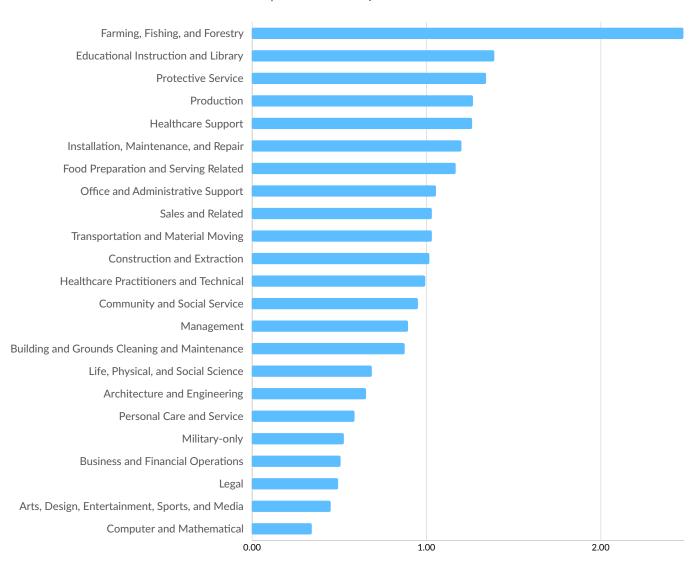

| 237      | Dollar Tree                  | 177             |
| Nacogdoches Independent Scho     | 229      | Tyson Foods                  | 154             |
| Tdcj                             | 213      | AccentCare                   | 140             |

#### **Business Size**



<sup>\*</sup>Business Data by DatabaseUSA.com is third-party data provided by Lightcast to its customers as a convenience, and Lightcast does not endorse or warrant its accuracy or consistency with other published Lightcast data. In most cases, the Business Count will not match total companies with profiles on the summary tab.

### **Workforce Characteristics**

#### **Largest Occupations**



### **Top Growing Occupations**



### **Top Occupation Location Quotient**

#### Occupation Location Quotient



### **Top Occupation Earnings**





### **Top Posted Occupations**

#### Unique Average Monthly Postings



### Underemployment



## **Educational Pipeline**

In 2021, there were 3,924 graduates in Deep East Texas Region. This pipeline has grown by 3% over the last 5 years. The highest share of these graduates come from "Multi-/Interdisciplinary Studies, Other", Exercise Science and Kinesiology, and "Educational Leadership and Administration, General".



### **In-Demand Skills**



# Appendix A (Geographies)

| Code  | Description            |
|-------|------------------------|
| 48005 | Angelina County, TX    |
| 48225 | Houston County, TX     |
| 48241 | Jasper County, TX      |
| 48347 | Nacogdoches County, TX |
| 48351 | Newton County, TX      |
| 48373 | Polk County, TX        |