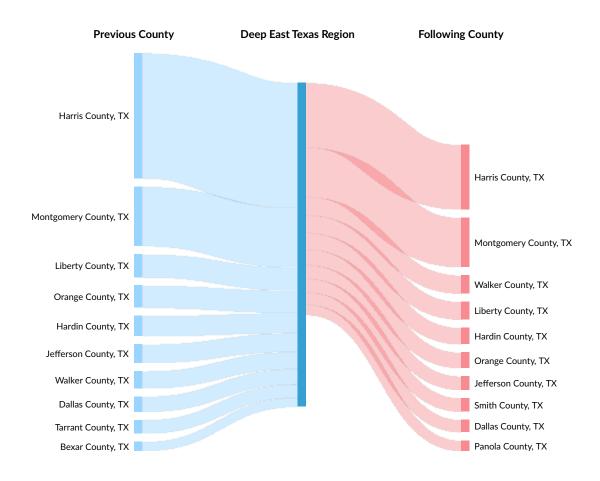

# Inbound and Outbound Migration

The table below analyzes past and current residents of Deep East Texas Region. The left column shows residents of other counties migrating to Deep East Texas Region. The right column shows residents migrating from Deep East Texas Region to other counties.

As of 2020, 2,775 people have migrated from Harris County, TX to Deep East Texas Region. In the same year, 1,431 people left Deep East Texas Region migrating to Harris County, TX. The total Net Migration for Deep East Texas Region in 2020 was 3,389.

| Top Previous Counties | Migrations |
|-----------------------|------------|
| Harris County, TX     | 2,775      |
| Montgomery County, TX | 1,313      |
| Liberty County, TX    | 510        |
| Orange County, TX     | 494        |
| Hardin County, TX     | 447        |

| Jefferson County, TX         412           Walker County, TX         379           Dallas County, TX         297           Bexar County, TX         204           Galveston County, TX         202           Cherokee County, TX         208           Smith County, TX         188           Fort Bend County, TX         176           Tavis County, TX         175           Top Following Counties         Migrations           Harris County, TX         1,43           Montgomery County, TX         1,43           Mulker County, TX         393           Hardin County, TX         393           Hardin County, TX         394           Orange County, TX         394           Dallas County, TX         396           Smith County, TX         396           Dallas County, TX         396           Dallas County, TX         296           Dallas County, TX         297           Sunter County, TX         298           Sweston County, TX         298           Galveston County, TX         397           Farrant County, TX         398           Galveston County, TX         398           Farrant County, TX         398< | Top Previous Counties  | Migrations |
|--------------------------------------------------------------------------------------------------------------------------------------------------------------------------------------------------------------------------------------------------------------------------------------------------------------------------------------------------------------------------------------------------------------------------------------------------------------------------------------------------------------------------------------------------------------------------------------------------------------------------------------------------------------------------------------------------------------------------------------------------------------------------------------------------------------------------------------------------------------------------------------------------------------------------------------------------------------------------------------------------------------------------------------------------------------------------------------------------------------------------------------------------|------------------------|------------|
| Dallas County, TX         39           Tarrant County, TX         297           Bexar County, TX         204           Galveston County, TX         202           Cherokee County, TX         200           Smith County, TX         188           Fort Bend County, TX         176           Travis County, TX         175           Top Following Counties         Migrations           Harris County, TX         1,94           Walker County, TX         1,94           Walker County, TX         404           Liberty County, TX         39           Hardin County, TX         36           Orange County, TX         36           Orange County, TX         299           Dallas County, TX         299           Dallas County, TX         276           Panola County, TX         231           Sumter County, TX         20           Galveston County, TX         20                                                                                         | Jefferson County, TX   | 412        |
| Tarrant County, TX         297           Bexar County, TX         202           Cherokee County, TX         200           Smith County, TX         188           Fort Bend County, TX         176           Travis County, TX         175           Top Following Counties         Migrations           Harris County, TX         1,431           Montgomery County, TX         1,094           Walker County, TX         303           Hardin County, TX         364           Orange County, TX         364           Orange County, TX         300           Smith County, TX         209           Dallas County, TX         276           Panola County, TX         220           Galveston County, TX         205                                                                                                                                                        | Walker County, TX      | 379        |
| Bexar County, TX         204           Galveston County, TX         202           Cherokee County, TX         200           Smith County, TX         188           Fort Bend County, TX         176           Travis County, TX         175           Top Following Counties         Migrations           Harris County, TX         1,94           Walker County, TX         404           Liberty County, TX         393           Hardin County, TX         364           Orange County, TX         346           Jefferson County, TX         306           Smith County, TX         207           Panola County, TX         276           Panola County, TX         231           Sunter County, TX         231           Galveston County, TX         205           Galveston County, TX         205           Galveston County, TX         205           Galveston County, TX         207                                                                                                                                                                                                                                                  | Dallas County, TX      | 339        |
| Galveston County, TX         202           Cherokee County, TX         188           Fort Bend County, TX         176           Travis County, TX         175           Top Following Counties         Migrations           Harris County, TX         1,431           Montgomery County, TX         404           Liberty County, TX         393           Hardin County, TX         364           Orange County, TX         300           Smith County, TX         300           Smith County, TX         209           Dallas County, TX         279           Dallas County, TX         231           Sunter County, TX         231           Sunter County, TX         231           Sunter County, TX         202           Galveston County, TX         205           Anderson County, TX         205                                                                                                                                                                                                                                                                                                                                      | Tarrant County, TX     | 297        |
| Cherokee County, TX         200           Smith County, TX         188           Fort Bend County, TX         176           Travis County, TX         175           Top Following Counties         Migrations           Harris County, TX         1,431           Montgomery County, TX         404           Liberty County, TX         393           Hardin County, TX         364           Orange County, TX         364           Jefferson County, TX         300           Smith County, TX         299           Dallas County, TX         276           Panola County, TX         231           Sumter County, FL         220           Galveston County, TX         205           Anderson County, TX         205                                                                                                                                                                                                                                                                                                                                                                                                                      | Bexar County, TX       | 204        |
| Smith County, TX         188           Fort Bend County, TX         176           Travis County, TX         175           Top Following Counties         Migrations           Harris County, TX         1,431           Montgomery County, TX         1,094           Walker County, TX         404           Liberty County, TX         393           Hardin County, TX         364           Orange County, TX         346           Jefferson County, TX         300           Smith County, TX         299           Dallas County, TX         276           Panola County, TX         231           Sumter County, TX         220           Galveston County, TX         205           Anderson County, TX         205                                                                                                                                                                                                                                                                                                                                                                                                                      | Galveston County, TX   | 202        |
| Fort Bend County, TX         176           Travis County, TX         175           Top Following Counties         Migrations           Harris County, TX         1,431           Montgomery County, TX         1,094           Walker County, TX         404           Liberty County, TX         393           Hardin County, TX         364           Orange County, TX         300           Smith County, TX         299           Dallas County, TX         276           Panola County, TX         231           Sunter County, FL         220           Galveston County, TX         205           Anderson County, TX         197                                                                                                                                                                                                                                                                                                                                                                                                                                                                                                        | Cherokee County, TX    | 200        |
| Travis County, TX         Migrations           Harris County, TX         1,431           Montgomery County, TX         1,094           Walker County, TX         404           Liberty County, TX         393           Hardin County, TX         364           Orange County, TX         346           Jefferson County, TX         300           Smith County, TX         299           Dallas County, TX         276           Panola County, TX         231           Sunter County, FL         222           Galveston County, TX         205           Anderson County, TX         197                                                                                                                                                                                                                                                                                                                                                                                                                                                                                                                                                     | Smith County, TX       | 188        |
| Top Following Counties         Migrations           Harris County, TX         1,431           Montgomery County, TX         1,094           Walker County, TX         404           Liberty County, TX         393           Hardin County, TX         364           Orange County, TX         346           Jefferson County, TX         300           Smith County, TX         299           Dallas County, TX         276           Panola County, TX         231           Sumter County, FL         220           Galveston County, TX         205           Anderson County, TX         197                                                                                                                                                                                                                                                                                                                                                                                                                                                                                                                                                | Fort Bend County, TX   | 176        |
| Harris County, TX         1,431           Montgomery County, TX         1,094           Walker County, TX         404           Liberty County, TX         393           Hardin County, TX         364           Orange County, TX         346           Jefferson County, TX         300           Smith County, TX         299           Dallas County, TX         276           Panola County, TX         231           Sumter County, FL         220           Galveston County, TX         205           Anderson County, TX         197                                                                                                                                                                                                                                                                                                                                                                                                                                                                                                                                                                                                    | Travis County, TX      | 175        |
| Montgomery County, TX       1,094         Walker County, TX       404         Liberty County, TX       393         Hardin County, TX       364         Orange County, TX       346         Jefferson County, TX       300         Smith County, TX       299         Dallas County, TX       276         Panola County, TX       231         Sumter County, FL       220         Galveston County, TX       205         Anderson County, TX       197                                                                                                                                                                                                                                                                                                                                                                                                                                                                                                                                                                                                                                                                                            | Top Following Counties | Migrations |
| Walker County, TX 404 Liberty County, TX 393 Hardin County, TX 364 Orange County, TX 346 Jefferson County, TX 300 Smith County, TX 299 Dallas County, TX 276 Panola County, TX 231 Sumter County, FL 220 Galveston County, TX 205 Anderson County, TX 197                                                                                                                                                                                                                                                                                                                                                                                                                                                                                                                                                                                                                                                                                                                                                                                                                                                                                        | Harris County, TX      | 1,431      |
| Liberty County, TX 393 Hardin County, TX 364 Orange County, TX 346 Jefferson County, TX 300 Smith County, TX 299 Dallas County, TX 276 Panola County, TX 231 Sumter County, FL 220 Galveston County, TX 205 Anderson County, TX 197                                                                                                                                                                                                                                                                                                                                                                                                                                                                                                                                                                                                                                                                                                                                                                                                                                                                                                              | Montgomery County, TX  | 1,094      |
| Hardin County, TX 346 Orange County, TX 346 Jefferson County, TX 300 Smith County, TX 299 Dallas County, TX 276 Panola County, TX 231 Sumter County, FL 220 Galveston County, TX 205 Anderson County, TX 197                                                                                                                                                                                                                                                                                                                                                                                                                                                                                                                                                                                                                                                                                                                                                                                                                                                                                                                                     | Walker County, TX      | 404        |
| Orange County, TX 346  Jefferson County, TX 300  Smith County, TX 299  Dallas County, TX 276  Panola County, TX 231  Sumter County, FL 220  Galveston County, TX 205  Anderson County, TX 197                                                                                                                                                                                                                                                                                                                                                                                                                                                                                                                                                                                                                                                                                                                                                                                                                                                                                                                                                    | Liberty County, TX     | 393        |
| Jefferson County, TX  Smith County, TX  299  Dallas County, TX  276  Panola County, TX  231  Sumter County, FL  220  Galveston County, TX  197                                                                                                                                                                                                                                                                                                                                                                                                                                                                                                                                                                                                                                                                                                                                                                                                                                                                                                                                                                                                   | Hardin County, TX      | 364        |
| Smith County, TX 299 Dallas County, TX 276 Panola County, TX 231 Sumter County, FL 220 Galveston County, TX 205 Anderson County, TX 197                                                                                                                                                                                                                                                                                                                                                                                                                                                                                                                                                                                                                                                                                                                                                                                                                                                                                                                                                                                                          | Orange County, TX      | 346        |
| Dallas County, TX 276 Panola County, TX 231 Sumter County, FL 220 Galveston County, TX 205 Anderson County, TX 197                                                                                                                                                                                                                                                                                                                                                                                                                                                                                                                                                                                                                                                                                                                                                                                                                                                                                                                                                                                                                               | Jefferson County, TX   | 300        |
| Panola County, TX 231 Sumter County, FL 220 Galveston County, TX 205 Anderson County, TX 197                                                                                                                                                                                                                                                                                                                                                                                                                                                                                                                                                                                                                                                                                                                                                                                                                                                                                                                                                                                                                                                     | Smith County, TX       | 299        |
| Sumter County, FL 220 Galveston County, TX 205 Anderson County, TX 197                                                                                                                                                                                                                                                                                                                                                                                                                                                                                                                                                                                                                                                                                                                                                                                                                                                                                                                                                                                                                                                                           | Dallas County, TX      | 276        |
| Galveston County, TX 205 Anderson County, TX 197                                                                                                                                                                                                                                                                                                                                                                                                                                                                                                                                                                                                                                                                                                                                                                                                                                                                                                                                                                                                                                                                                                 | Panola County, TX      | 231        |
| Anderson County, TX 197                                                                                                                                                                                                                                                                                                                                                                                                                                                                                                                                                                                                                                                                                                                                                                                                                                                                                                                                                                                                                                                                                                                          | Sumter County, FL      | 220        |
|                                                                                                                                                                                                                                                                                                                                                                                                                                                                                                                                                                                                                                                                                                                                                                                                                                                                                                                                                                                                                                                                                                                                                  | Galveston County, TX   | 205        |
| Tarrant County, TX 189                                                                                                                                                                                                                                                                                                                                                                                                                                                                                                                                                                                                                                                                                                                                                                                                                                                                                                                                                                                                                                                                                                                           | Anderson County, TX    | 197        |
|                                                                                                                                                                                                                                                                                                                                                                                                                                                                                                                                                                                                                                                                                                                                                                                                                                                                                                                                                                                                                                                                                                                                                  | Tarrant County, TX     | 189        |

| Top Following Counties | Migrations |
|------------------------|------------|
| Rusk County, TX        | 185        |