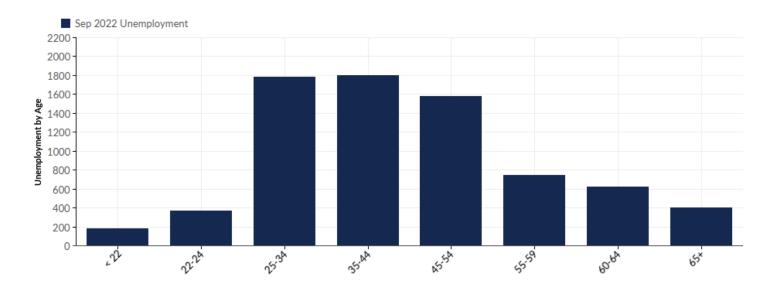

### Unemployment by Age

| Age   | Unemploym<br>(Sep 20 | nent % of<br>022) Unemployed |
|-------|----------------------|------------------------------|
| < 22  | 1                    | 176 2.35%                    |
| 22-24 | 3                    | 369 4.94%                    |
| 25-34 | 1,7                  | 781 23.83%                   |
| 35-44 | 1,8                  | 800 24.08%                   |
| 45-54 | 1,5                  | 579 21.12%                   |
| 55-59 | 7                    | 742 9.93%                    |
| 60-64 | 6                    | 625 8.36%                    |
| 65+   | 2                    | 403 5.39%                    |
|       | Total 7,4            | 475 100.00%                  |