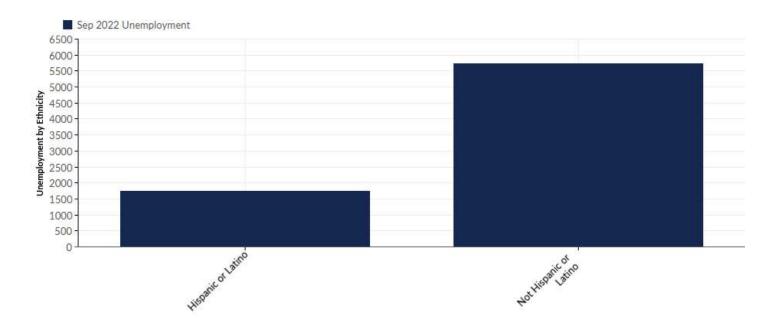

### **Unemployment by Ethnicity**

| Ethnicity              | Ur    | nemployment<br>(Sep 2022) | % of<br>Unemployed |
|------------------------|-------|---------------------------|--------------------|
| Hispanic or Latino     |       | 1,742                     | 23.30%             |
| Not Hispanic or Latino |       | 5,733                     | 76.70%             |
|                        | Total | 7,475                     | 100.00%            |